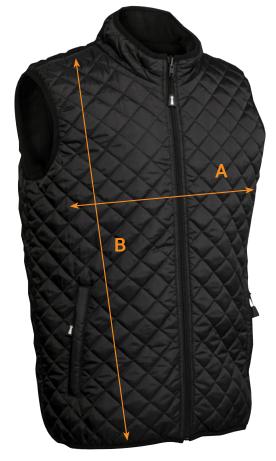

## SIZE CHART

| BRAND:    | Beacon Sportswear         |
|-----------|---------------------------|
| CODE No.: | BN107                     |
| STYLE:    | Arena Unisex Quilted Vest |

| Ref.                                                           | Area                            | XS | S  | м    | L  | XL | 2XL | 3XL | 4XL |
|----------------------------------------------------------------|---------------------------------|----|----|------|----|----|-----|-----|-----|
| А                                                              | 1/2 Chest Width                 |    | 52 | 55.5 | 59 | 63 | 67  | 72  | 77  |
| В                                                              | Body Length from Shoulder Point | 62 | 66 | 70   | 73 | 75 | 77  | 79  | 80  |
| All measurements are indicative with minimum tolerance of 1cm. |                                 |    |    |      |    |    |     |     |     |